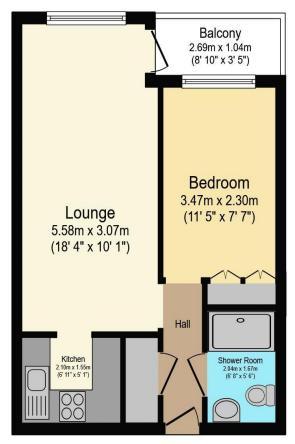

## Visit us at retirementhomesearch.co.uk

Total floor area 35.9 m<sup>2</sup> (386 sq.ft.) approx

This floor plan is for illustrative purposes only. It is not drawn to scale. Any measurements, floor areas (including any total floor area), openings and orientation are approximate. No details are guaranteed, they cannot be relied upon for any purpose and they do not form part of any agreement. No liability is taken for any error, omission or misstatement. A party must rely upon its own inspection(s). Powered by www.focalagent.com